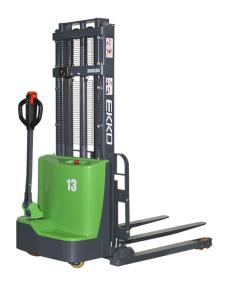

# EKKO 45" Fork Lithium Straddle Stacker with 138" Lift and 2800 lb Load Capacity EB13C-138LI

\$6,099

As low as \$198/mo through Elite Metal Tools financing partners.

Use your phone to take a picture of this QR Code to learn more!

### **Specifications EKKO Material Handling** Manufacturer Equipment **EMT ID** 19611 SKU EB13C-138LI Shipping LTL Freight Method Weight 1,500 lb **Dimensions** 78 × 65 × 100 in Country of China Origin

Load center distance: 20"Lowered fork height: 2.56"

• Turning radius: 56.1"

• Extended mast height: 166.9"