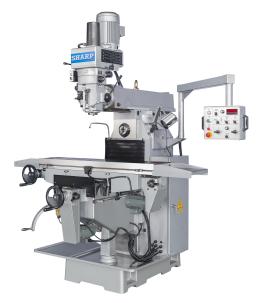

# Sharp Industries 220V Three Phase Heavy-Duty Vertical/Horizontal Combination Milling Machine VH-25DVS

\$40,600

As low as \$803/mo through Elite Metal Tools financing partners.

Use your phone to take a picture of this QR Code to learn more!

• Table Size: 11.81" x 53.93"

Ram Travel: 27.5"

• Spindle Speeds (Variable): 60-4,500 rpm

· Spindle Motor: 5 HP