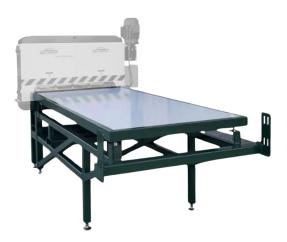

EliteMetalTools.com 281-241-9504 insidesales@elitemetaltools.com M-F 8:00 AM - 7:30 PM EST

Dyna-Cut Infeed/Outfeed Table Package for Metal Muncher Electric- Powered Shear

- Tables can be folded up out of the way
- Includes: 8ft Infeed Table & 3ft Outfeed Table

*Free Shipping* Free shipping on ALL machines throughout the contiguous United States to all commercial locations.