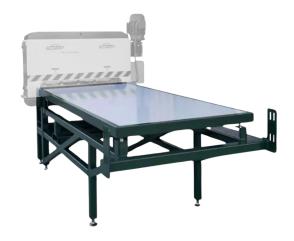

# **Dyna-Cut 42" Folding Outfeed Table for Metal Muncher Electric- Powered Shear**

\$1,579

As low as \$51/mo through Elite Metal Tools financing partners.

Use your phone to take a picture of this QR Code to learn more!

- Table can be folded up out of the way
- 42" Folding Outfeed Table