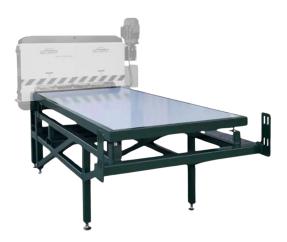

EliteMetalTools.com 281-241-9504 insidesales@elitemetaltools.com M-F 8:00 AM - 7:30 PM EST

Dyna-Cut 36" Fixed Outfeed Table for Metal Muncher Electric- Powered Shear

\$1,299

As low as \$42/mo through Elite Metal Tools financing partners.

- Table can be folded up out of the way
- 36" Fixed Outfeed Table

**Free Shipping** Free shipping on ALL machines throughout the contiguous United States to all commercial locations.

**Product Selection** A wide selection of machinery for you to compare brands and features. Find the right machine for your job.