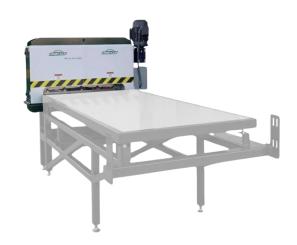

# **Dyna-Cut 68" Metal Muncher Three Phase Electric-Powered Shear MMEPS**

\$25,899

As low as \$512/mo through Elite Metal Tools financing partners.

Use your phone to take a picture of this QR Code to learn more!

- Electrical Requirements: Three Phase (230V or 480V)
- Shear Weight: 1600 lbs
- Smooth Cam Operation
- D2 Tool Steel Blades