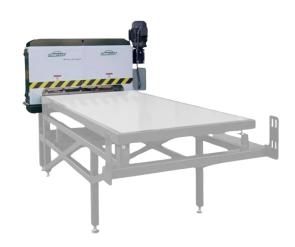

# Dyna-Cut 68" Metal Muncher Single Phase Electric-Powered Shear MMEPS

\$25,899

As low as \$512/mo through Elite Metal Tools financing partners.

Use your phone to take a picture of this QR Code to learn more!

- Electrical Requirements: 220V Single Phase
- Shear Weight: 1600 lbs
- Smooth Cam Operation
- D2 Tool Steel Blades