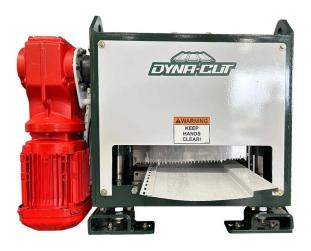

EliteMetalTools.com 281-241-9504 insidesales@elitemetaltools.com M-F 8:00 AM - 7:30 PM EST

Dyna-Cut 240V Three Phase Metal Soffit and Siding Electric Power Shear PRB-18

## \$16,499

As low as \$326/mo through Elite Metal Tools financing partners.

Use your phone to take a picture of this QR Code to learn more!

\*Images may display items not included with purchase

| Specifications                                 |                                                              |
|------------------------------------------------|--------------------------------------------------------------|
| Manufacturer                                   | Dyna-Cut                                                     |
| EMT ID                                         | 19511                                                        |
| SKU                                            | PRB-18(240V-3PH)                                             |
| Shipping Method                                | LTL Freight                                                  |
| Weight                                         | 425 lb                                                       |
| Dimensions                                     | 45 × 45 × 35 in                                              |
| Country of Origin                              | United States of America                                     |
| SKU<br>Shipping Method<br>Weight<br>Dimensions | PRB-18(240V-3PH)<br>LTL Freight<br>425 lb<br>45 × 45 × 35 in |

- 6, 8, and 10" Board & Batten
- 6, 8, and 10" Plank
- 3, 4, and 5" Double Lap Siding
- 12, 16" Soffit

**Free Shipping** Free shipping on ALL machines throughout the contiguous United States to all commercial locations.