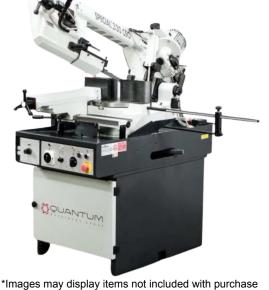

insidesales@elitemetaltools.com M-F 8:00 AM - 7:30 PM EST

**Quantum Machinery 480V Three Phase 10.6" Manual Band Saw with Automatic Head Descent and Variable Speed Inverter S 335** CSO

\$10,956.7

As low as \$356/mo through Elite Metal Tools financing partners.

# **Specifications**

| Manufacturer       | Quantum Machinery<br>Group |
|--------------------|----------------------------|
| EMT ID             | 19311                      |
| SKU                | S 335 CSO(480V)            |
| Shipping<br>Method | LTL Freight                |
| Weight             | 1,050 lb                   |
| Dimensions         | 75 × 58 × 80 in            |

• Cutting Thickness: 0.047"

• Cutting Range: 45° left to 60° right

Blade Size: 3010mm x 27mm x 0.9mm

Max Vice Opening: 13"