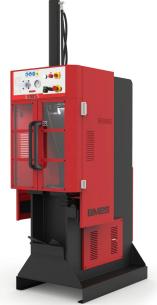

# **Quantum Machinery Nargesa 220V Three Phase 10 Ton Hydraulic Vertical Broaching Machine BM25**

\$20,900.13

As low as \$413/mo through Elite Metal Tools financing partners.

Use your phone to take a picture of this QR Code to learn more!

Max Broaching Capacity: 0.98"Working Speed: 1"/second

• Gooseneck: 11.8"

Max Piece Diameter: 23.6"