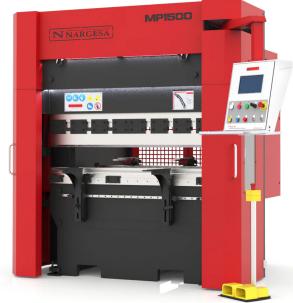

# Quantum Machinery Nargesa MP Series 5ft x 40 Ton 220V Three Phase Hydraulic Press Brake MP1500CNC

\$77,220.22

As low as \$1,528/mo through Elite Metal Tools financing partners.

Use your phone to take a picture of this QR Code to learn more!