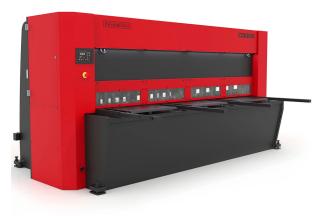

# **Quantum Machinery Nargesa 10ft 480V Three Phase Hydraulic Vertical Cut Shear with CNC Control C3006**

\$67,486.56

As low as \$1,335/mo through Elite Metal Tools financing partners.

Use your phone to take a picture of this QR Code to learn more!

- Cutting Length: 119"
- Mild Steel (450N/mm2) Cutting Capacity: 0.23"
- Accuracy & Repeatability of Positioning: from +/- 0.004"
- Millimeter Squaring Arm Length: 39.3"