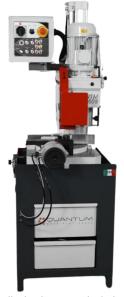

# Quantum Machinery MACC 14" 480V Three Phase Vertical Semi-Automatic Double-Column Cold Saw NTM350-S

\$17,079.13

As low as \$337/mo through Elite Metal Tools financing partners.

Use your phone to take a picture of this QR Code to learn more!

- Blade Size (Bore HSS Blade): 370mm x 2.5mm x 32mm
- Max Vice Opening: 7.2"
- 2 Speeds: 36 & 72 RPM
- Moveable Head: can move up to 45° left to right and 60° right