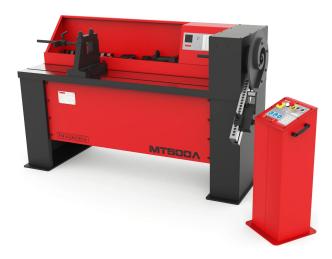

# Specifications Manufacturer Quantum Machinery Group EMT ID 19263 SKU MT500A(1PH) Shipping Method LTL Freight Weight 3,200 lb Dimensions 94 × 45 × 58 in

# Quantum Machinery Industrial 220V Single Phase 13/4" Bar Twisting and Scrolling Machine MT500A

\$24,543.36

As low as \$485/mo through Elite Metal Tools financing partners.

Use your phone to take a picture of this QR Code to learn more!

- Max Twisting Capacity: 1¾"
  Max Bending Capacity: 1"
- Max Scrolling & Bending in Flat Bar: 2" x 3/8"
- · Rotary Speed: 4 RPM