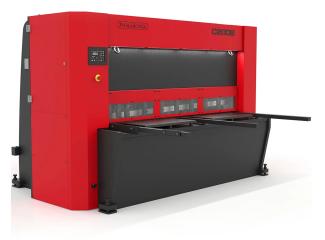

# Specifications Manufacturer Quantum Machinery Group EMT ID 19259 SKU C2006(480V) Shipping Method Flatbed Weight 11,500 lb Dimensions 120 × 100 × 84 in

# **Quantum Machinery Nargesa 6.5ft 480V Three Phase Hydraulic Vertical Cut Shear with CNC Control C2006**

\$54,786.73

As low as \$1,084/mo through Elite Metal Tools financing partners.

Use your phone to take a picture of this QR Code to learn more!

- · Cutting Length: 79"
- Goose Neck for Cuts with Bigger Lengths: 7.5"
- Accuracy & Repeatability of Positioning: from +/- 0.004"
- Millimeter Squaring Arm Length: 39.3"