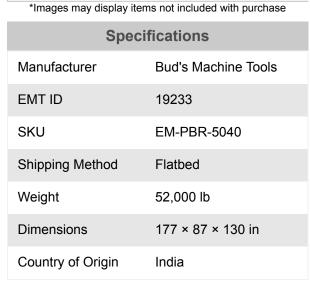

# Bud's Machine Tools 500 Ton x 13ft 220V Three Phase Hydraulic Press Brake EM-PBR-5040

\$157,999

As low as \$3,126/mo through Elite Metal Tools financing partners.

Use your phone to take a picture of this QR Code to learn more!

Tonnage: 500 Ton Table Length: 157"

Bending Capacity: 0.62" x 157"

Table Width: 11"