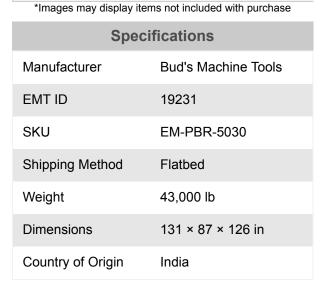

# **Bud's Machine Tools 500 Ton x 10ft 220V** Three Phase Hydraulic Press Brake EM-PBR-5030

\$124,999

As low as \$2,473/mo through Elite Metal Tools financing partners.

Use your phone to take a picture of this QR Code to learn more!

Tonnage: 500 Ton Table Length: 118"

Bending Capacity: 0.78" x 118'

Table Width: 11"