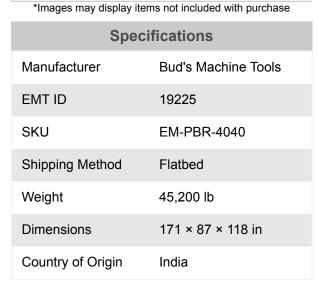

Tonnage: 400 Ton Table Length: 157"

Bending Capacity: 0.47" x 157"

Table Width: 11"