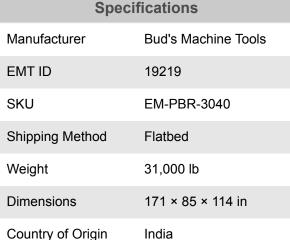

# Bud's Machine Tools 300 Ton x 13ft 220V Three Phase Hydraulic Press Brake EM-PBR-3040

\$108,999

As low as \$2,157/mo through Elite Metal Tools financing partners.

Use your phone to take a picture of this QR Code to learn more!

\*Images may display items not included with purchase

Tonnage: 300 Ton Table Length: 157"

Bending Capacity: 0.39" x 157"

Table Width: 11"