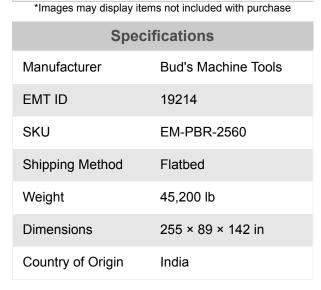

# **Bud's Machine Tools 250 Ton x 20ft 220V** Three Phase Hydraulic Press Brake EM-PBR-2560

\$146,999

As low as \$2,909/mo through Elite Metal Tools financing partners.

Use your phone to take a picture of this QR Code to learn more!

Tonnage: 250 Ton Table Length: 236"

Bending Capacity: 0.19" x 236"

Table Width: 11"