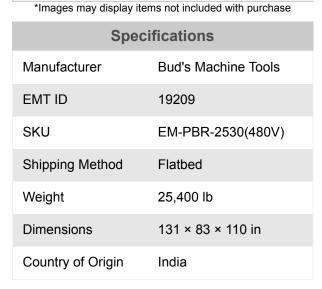

## **Bud's Machine Tools 250 Ton x 10ft 480V** Three Phase Hydraulic Press Brake EM-PBR-2530

\$74,999

As low as \$1,484/mo through Elite Metal Tools financing partners.

Use your phone to take a picture of this QR Code to learn more!

Tonnage: 250 Ton Table Length: 118"

Bending Capacity: 0.39" x 118"

Table Width: 11"