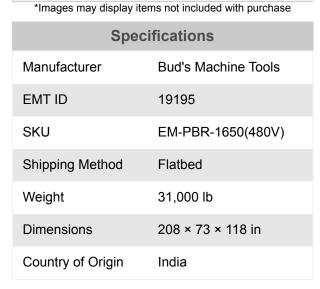

# **Bud's Machine Tools 160 Ton x 16ft 480V** Three Phase Hydraulic Press Brake EM-PBR-1650

\$92,999

As low as \$1,840/mo through Elite Metal Tools financing partners.

Use your phone to take a picture of this QR Code to learn more!

Tonnage: 160 Ton Table Length: 196"

Bending Capacity: 0.15" x 196"

Table Width: 9"