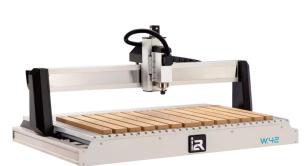

EliteMetalTools.com 281-241-9504 insidesales@elitemetaltools.com M-F 8:00 AM - 7:30 PM EST

i2R 48" x 24" A Series 3HP 220V CNC Router with UCCNC Technology W42

\$8,499

As low as \$276/mo through Elite Metal Tools financing partners.

- 3HP Air Cooled Spindle
- ER20 1/4" and 1/8" Collets
- 3-Axis CNC Table & Gantry
- UCCNC Control Software for Windows PC

**Free Shipping** Free shipping on ALL machines throughout the contiguous United States to all commercial locations.