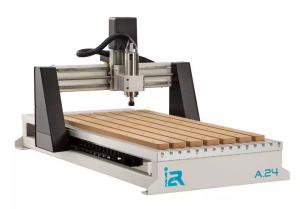

EliteMetalTools.com 281-241-9504 insidesales@elitemetaltools.com M-F 8:00 AM - 7:30 PM EST

i2R 24" x 48" A Series 3HP 220V CNC Router with UCCNC Technology A24

\$8,499

As low as \$276/mo through Elite Metal Tools financing partners.

- 3HP Liquid Cooled Spindle
- 1/4" and 1/2" Collets
- 3-Axis CNC Table & Gantry
- UCCNC Control Software for Windows PC

**Free Shipping** Free shipping on ALL machines throughout the contiguous United States to all commercial locations.