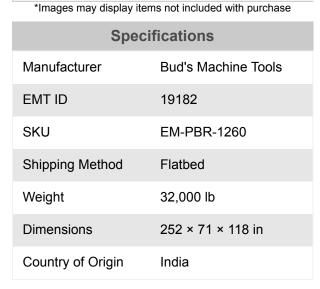

# **Bud's Machine Tools 125 Ton x 20ft 220V** Three Phase Hydraulic Press Brake EM-PBR-1260

\$105,999

As low as \$2,097/mo through Elite Metal Tools financing partners.

Use your phone to take a picture of this QR Code to learn more!

Tonnage: 125 Ton Table Length: 236"

Bending Capacity: 0.09" x 236"

Table Width: 9"