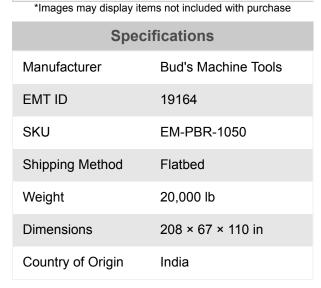

Tonnage: 100 Ton Table Length: 196"

Bending Capacity: 0.09" x 196"

Table Width: 7"