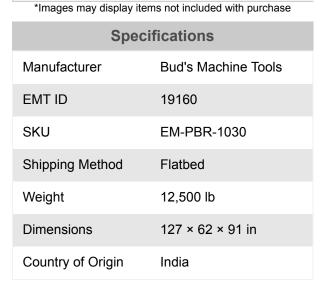

# **Bud's Machine Tools 100 Ton x 10ft 220V** Three Phase Hydraulic Press Brake EM-PBR-1030

\$38,999

As low as \$771/mo through Elite Metal Tools financing partners.

Use your phone to take a picture of this QR Code to learn more!

Tonnage: 100 Ton Table Length: 118"

Bending Capacity: 0.15" x 118"

Table Width: 7"