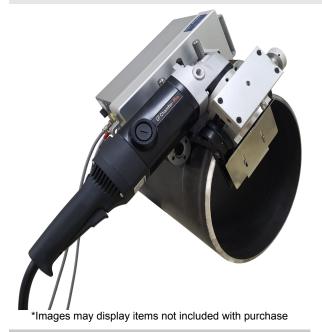

# Steelmax APB32 Pro 115V Single Phase Variable Speed Automatic 32" Pipe Beveling System SM-PB-APB-32-PRO

\$15,745

As low as \$311/mo through Elite Metal Tools financing partners.

Use your phone to take a picture of this QR Code to learn more!

Pipe diameter: 10" and larger
Bevel angle range: 15-45°
Max OD bevel width: 5/8" @ 45°
Min pipe wall thickness: 1/8"