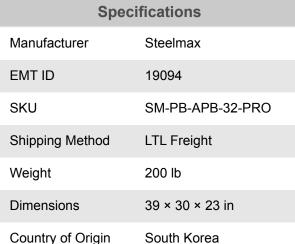

# Steelmax APB32 Pro 115V Single Phase Variable Speed Automatic 32" Pipe Beveling System SM-PB-APB-32-PRO

\$15,745

As low as \$311/mo through Elite Metal Tools financing partners.

Use your phone to take a picture of this QR Code to learn more!