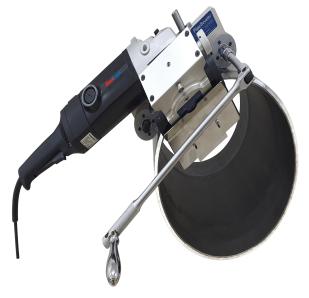

# Steelmax MPB32 Pro 115V Single Phase Variable Speed Manual 32" Pipe Beveling System SM-PB-MPB-32-PRO

\$10,495

As low as \$341/mo through Elite Metal Tools financing partners.

Use your phone to take a picture of this QR Code to learn more!

Motor speed range: 1800-5850 rpmPipe diameter range: 10" and larger

Bevel angle range: 15-45°

Max OD bevel width: 5/8" @ 45°