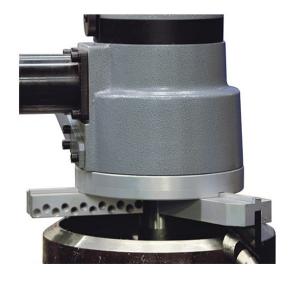

# Steelmax PB10 230V Single Phase Electric 1800W Portable Pipe Beveling Machine SM-PBE10-230

\$10,495

As low as \$341/mo through Elite Metal Tools financing partners.

Use your phone to take a picture of this QR Code to learn more!

• Electric motor: 1800W

• Power requirements: 230V Single Phase

Headstock speed range: 14-32 rpm

• Max ID: 10-9/16" (269mm)