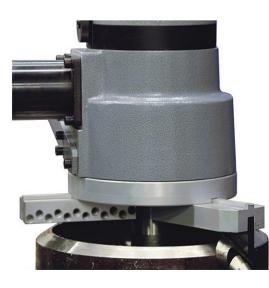

Steelmax PB10 115V Single Phase Electric 1800W Portable Pipe Beveling Machine SM-PBE10

## \$10,495

As low as \$341/mo through Elite Metal Tools financing partners.

Use your phone to take a picture of this QR Code to learn more!

- Electric motor: 1800W
- Power requirements: 115V Single Phase
- Headstock speed range: 14-32 rpm
- Max ID: 10-9/16" (269mm)