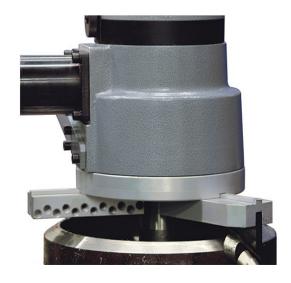

# **Steelmax PB10 90psi Pneumatic 1500W Portable Pipe Beveling Machine SM-PB10**

\$15,405

As low as \$304/mo through Elite Metal Tools financing partners.

Use your phone to take a picture of this QR Code to learn more!

Pneumatic motor: 1500W / 2.0 HP

Power requirements: 61.7 CFM at 90 PSI

· Headstock speed range: 5-18 rpm

• Max ID: 10-9/16" (269mm)