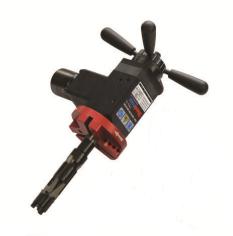

# **Steelmax PB5 87psi Pneumatic 800W Portable Pipe Beveling Machine SM-PB5-P**

\$9,995

As low as \$324/mo through Elite Metal Tools financing partners.

Use your phone to take a picture of this QR Code to learn more!

Motor Power: 800WSpeed Range: 90 rpm

Air Requirements: 56.5 CFM / 87psiOperating weight (w/motor): 22 lbs