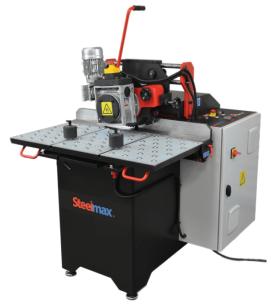

# Steelmax SBM500 480V Three Phase Stationary 30mm Beveling Machine SM-SBM-500

\$40,495

As low as \$801/mo through Elite Metal Tools financing partners.

Use your phone to take a picture of this QR Code to learn more!

Bevel angle range: 15-60°

Max bevel width: 1-3/16" (30mm)

• Max bevel depth per pass: 1/4"

Min plate length: 6"