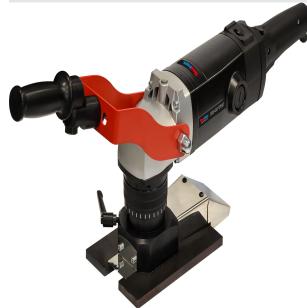

Steelmax 115V Single Phase Portable 30mm Weld Bead Shaver SM-BM30-WBS

\$4,495

As low as \$146/mo through Elite Metal Tools financing partners.

Use your phone to take a picture of this QR Code to learn more!

- Power: 2200W
- Spindle Speed (without load): 1800-5850 rpm
- Max Milling Width: 1-3/16" (30mm)
- Max Milling Height: 1/2" (11mm)

**Free Shipping** Free shipping on ALL machines throughout the contiguous United States to all commercial locations.