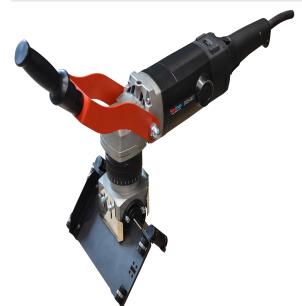

EliteMetalTools.com 281-241-9504 insidesales@elitemetaltools.com M-F 8:00 AM - 7:30 PM EST

Steelmax BM25 230V Single Phase Portable 25mm Plate Beveling Machine with Variable Spindle Speed SM-BM25

## \$3,855

As low as \$125/mo through Elite Metal Tools financing partners.

Use your phone to take a picture of this QR Code to learn more!

- Motor: 2200W
- Electrical Requirements: 230V Single Phase
- Motor speed (without load): 1800-5850 rpm
- Max bevel width: 1" (25mm)