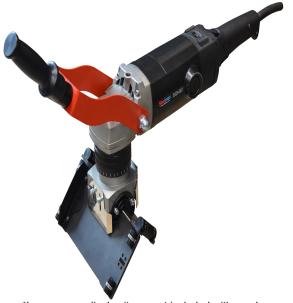

# Steelmax BM25 115V Single Phase Portable 25mm Plate Beveling Machine with Variable Spindle Speed SM-BM25

\$3,855

As low as \$125/mo through Elite Metal Tools financing partners.

Use your phone to take a picture of this QR Code to learn more!

• Motor: 2200W

Electrical Requirements: 115V Single Phase
Motor speed (without load): 1800-5850 rpm

• Max bevel width: 1" (25mm)