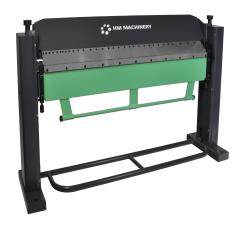

# Tin Knocker HM Machinery 16ga. x 6ft Manual Box and Pan Brake HS-7S

\$7,350

As low as \$238/mo through Elite Metal Tools financing partners.

Use your phone to take a picture of this QR Code to learn more!

Maximum Bend Length: 79"

· Maximum Material Capacity: 16g

Maximum Opening: 1.78"

• Maximum Folding Angle: 135 degrees