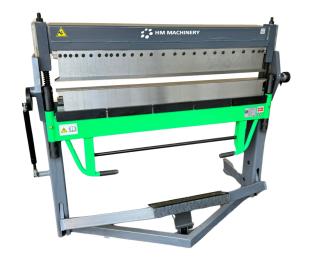

# **Tin Knocker HM Machinery 16ga x 4ft Superflex Universal Brake HS-3S-S**

\$7,095

As low as \$230/mo through Elite Metal Tools financing partners.

Use your phone to take a picture of this QR Code to learn more!

- Maximum Bend Length: 50"
- Maximum Material Capacity: 16-Gauge Mild Steel
- Maximum Opening: 1.78"
- Maximum Folding Angle: 100 or 150 Degrees (depending on profile)