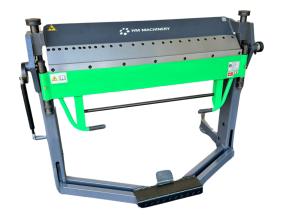

# **Tin Knocker HM Machinery 14ga x 4ft Manual Foot Clamp Brake HS-3S**

\$5,450

As low as \$177/mo through Elite Metal Tools financing partners.

Use your phone to take a picture of this QR Code to learn more!

Maximum Bend Length: 50"

Maximum Material Capacity: 16-Gauge Mild Steel

Maximum Opening: 1.78"

· Maximum Folding Angle: 135 Degrees