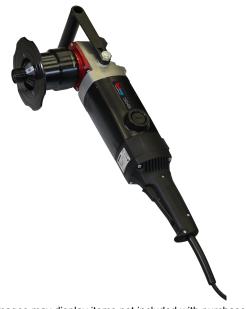

# Steelmax BM18 115V Single Phase 18mm Portable 2200W Beveling Machine SM-BM18

\$2,715

As low as \$88/mo through Elite Metal Tools financing partners.

Use your phone to take a picture of this QR Code to learn more!

Motor: 2200 W

Motor Speed (without load): 1800-5850 rpm

Max Bevel Width: b= 11/16" Min Material Thickness: 1/8"