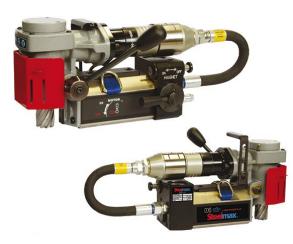

EliteMetalTools.com 281-241-9504 insidesales@elitemetaltools.com M-F 8:00 AM - 7:30 PM EST

Steelmax D1 Air ATEX 50CFM Low Profile 800W Portable Pneumatic Drill with Permanent Magnetic Base SM-D1-AIR-ATX

- Air Pressure: 90 psi
- Arbor Size: <sup>3</sup>/<sub>4</sub>" Weldon
- Maximum Depth of Cut: 1"
- Stroke: 1-9/16"

**Free Shipping** Free shipping on ALL machines throughout the contiguous United States to all commercial locations.