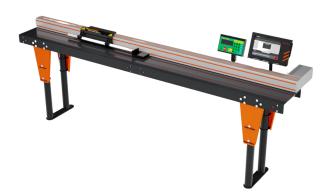

EliteMetalTools.com 281-241-9504 insidesales@elitemetaltools.com M-F 8:00 AM - 7:30 PM EST

TigerStop 12' 110V Automated Stop Positioner and Material Pusher with Table Package TS12-PKG

- Working Length: 12'
- Accuracy: +/- .004"
- Drive Type: 32mm Belt (steel reinforced)
- Max Load Push: 180 lbs (roller tables)

**Free Shipping** Free shipping on ALL machines throughout the contiguous United States to all commercial locations.