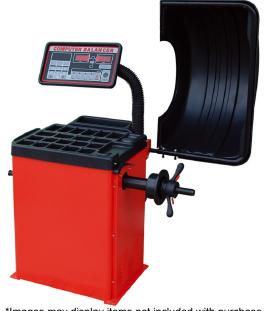

# **Tuxedo Wheel Balancer with Hood Assembly WB-953**

\$1,955

As low as \$63/mo through Elite Metal Tools financing partners.

Use your phone to take a picture of this QR Code to learn more!

Max Wheel Diameter: 39" Rim Width: 1.5" - 20"

Rim Diameter: 10" - 24"

Wheel Weight Capacity: 150 lbs