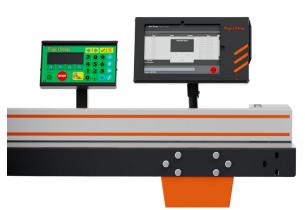

EliteMetalTools.com 281-241-9504 insidesales@elitemetaltools.com M-F 8:00 AM - 7:30 PM EST

**TigerStop 10' 110V Automated Stop Positioner and Material Pusher TS10** 

- Working Length: 10'
- Accuracy: +/- .004"
- Drive Type: 32mm Belt (steel reinforced)
- Max Load Push: 180 lbs (roller tables)

**Free Shipping** Free shipping on ALL machines throughout the contiguous United States to all commercial locations.