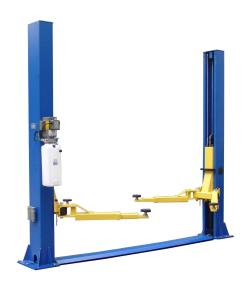

# **Tuxedo 9,000 lbs Two Post Floor Plate Symmetric Car Lift TP9KFX**

\$3,070

As low as \$99/mo through Elite Metal Tools financing partners.

Use your phone to take a picture of this QR Code to learn more!

• 9,000 lbs capacity

• Max Lift Height: 72"

• Width Between Columns: 110-3/8"

• Power: 220V 1PH