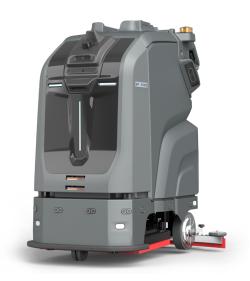

## Sparkoz Fully Autonomous Robotic Floor Scrubber with Mission Scheduling and Charging Dock TN70C

\$45,900

As low as \$908/mo through Elite Metal Tools financing partners.

Use your phone to take a picture of this QR Code to learn more!

# SPAROZ

Scrub Deck Width: 20"Squeegee Width: 31"Efficiency: 21,960 ft²/h

• Size (LxWxH): 45.6" x 22.8" x 47.6"