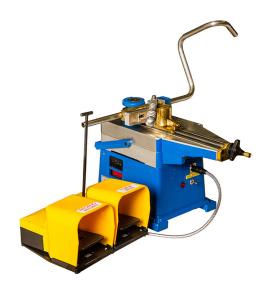

# Ercolina 120V Single Phase Medi Rotary Draw Bender with 1½" Tube Bending Capacity and 3pc Tube Kit OK70T

\$7,349

As low as \$238/mo through Elite Metal Tools financing partners.

Use your phone to take a picture of this QR Code to learn more!

Tube Capacity (max): 1¼"Pipe Capacity (max): 1" Sch. 10

Bending Speed: 2.2 RPM

· Voltage: 120V Single Phase