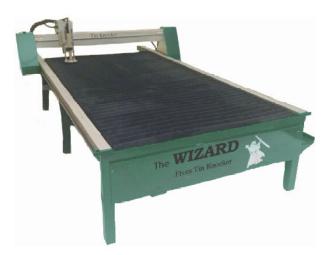

# Tin Knocker 400V Three Phase The Wizard 5'x10' HVAC Plasma System

\$40,325

As low as \$798/mo through Elite Metal Tools financing partners.

Use your phone to take a picture of this QR Code to learn more!

- Load Capacity: 2,000 lb (full sheet of 1" plate)
- · Cutting Speed: 300ipm
- Repeatability (approx.): ± 0.0005"
- Power Supply: 400V Three Phase