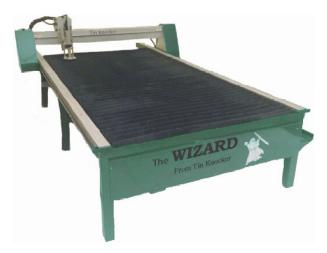

# Tin Knocker 230V Single Phase The Wizard 5'x10' HVAC Plasma System

\$40,325

As low as \$798/mo through Elite Metal Tools financing partners.

Use your phone to take a picture of this QR Code to learn more!

• Load Capacity: 2,000 lb (full sheet of 1" plate)

· Cutting Speed: 300ipm

• Repeatability (approx.): ± 0.0005"

• Power Supply: 230V Single Phase